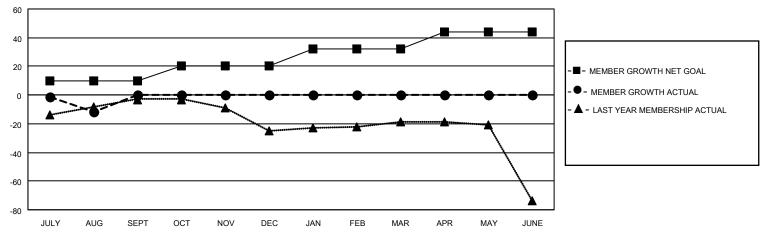

## MONTHLY MEMBERSHIP PROGRESS REPORT

LOCATION INDIANA District 25 A Results as of: 8/31/2020

| Clubs         |               |             |               | Members               |                        |                         |                                                    |  |
|---------------|---------------|-------------|---------------|-----------------------|------------------------|-------------------------|----------------------------------------------------|--|
|               | RESULTS FOR   | R 2020-2021 |               | RESULTS FOR 2020-2021 |                        |                         |                                                    |  |
| QUARTER       | NEW CLUB GOAL | NEW CLUBS   | DROPPED CLUBS | QUARTER MEMI          | BER GROWTH NET<br>GOAL | MEMBER GROWTH<br>ACTUAL | DROPPED<br>MEMBERS ACTUAL<br>(including transfers) |  |
| JULY/AUG/SEPT | 0             | 0           | 1             | JULY/AUG/SEPT         | 10                     | 8                       | 18                                                 |  |
| OCT/NOV/DEC   | 0             | 0           | 0             | OCT/NOV/DEC           | 10                     | 0                       | 0                                                  |  |
| JAN/FEB/MAR   | 0             | 0           | 0             | JAN/FEB/MAR           | 12                     | 0                       | 0                                                  |  |
| APR/MAY/JUNE  | 1             | 0           | 0             | APR/MAY/JUNE          | 12                     | 0                       | 0                                                  |  |

## GOALS AND ACTUAL MEMBERS CUMULATIVE

| DROPPED CLUBS: 1 |    | 4 CLUBS OF 50 ADDED 1 OR MORE<br>NEW MEMBERS | GENDER DISTRIBUTION  MALE 814 (66.02%) |               |     |
|------------------|----|----------------------------------------------|----------------------------------------|---------------|-----|
| DROPPED MEMBERS  |    |                                              | FEMALE                                 | 419 (33.98%)  |     |
| DECEASED         | 5  | CLICK HERE FOR CUMULATIVE                    | TOTAL FAMILY UNIT MEMBERS              |               | 313 |
| CLUB CANCELLED   | 0  | MEMBERSHIP DATA                              |                                        | C DAVING HALF | 163 |
| OTHER 13         |    |                                              | FAMILY MEMBERS PAYING HALF DUES        |               | 103 |
| TOTAL            | 18 |                                              | Bolo                                   |               |     |