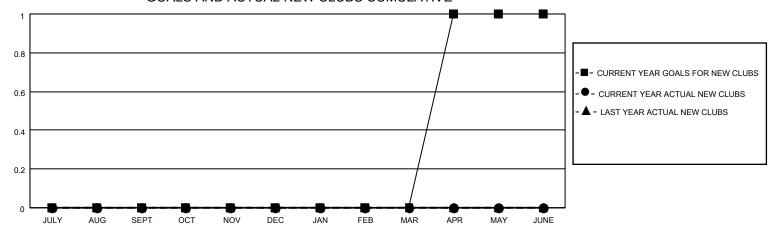

## MONTHLY MEMBERSHIP PROGRESS REPORT

LOCATION INDIANA District 25 A Results as of: 8/31/2020

| Clubs         |               |             |               | Members               |                        |                         |                                                    |  |
|---------------|---------------|-------------|---------------|-----------------------|------------------------|-------------------------|----------------------------------------------------|--|
|               | RESULTS FOR   | R 2020-2021 |               | RESULTS FOR 2020-2021 |                        |                         |                                                    |  |
| QUARTER       | NEW CLUB GOAL | NEW CLUBS   | DROPPED CLUBS | QUARTER MEMI          | BER GROWTH NET<br>GOAL | MEMBER GROWTH<br>ACTUAL | DROPPED<br>MEMBERS ACTUAL<br>(including transfers) |  |
| JULY/AUG/SEPT | 0             | 0           | 1             | JULY/AUG/SEPT         | 10                     | 8                       | 18                                                 |  |
| OCT/NOV/DEC   | 0             | 0           | 0             | OCT/NOV/DEC           | 10                     | 0                       | 0                                                  |  |
| JAN/FEB/MAR   | 0             | 0           | 0             | JAN/FEB/MAR           | 12                     | 0                       | 0                                                  |  |
| APR/MAY/JUNE  | 1             | 0           | 0             | APR/MAY/JUNE          | 12                     | 0                       | 0                                                  |  |

## GOALS AND ACTUAL NEW CLUBS CUMULATIVE